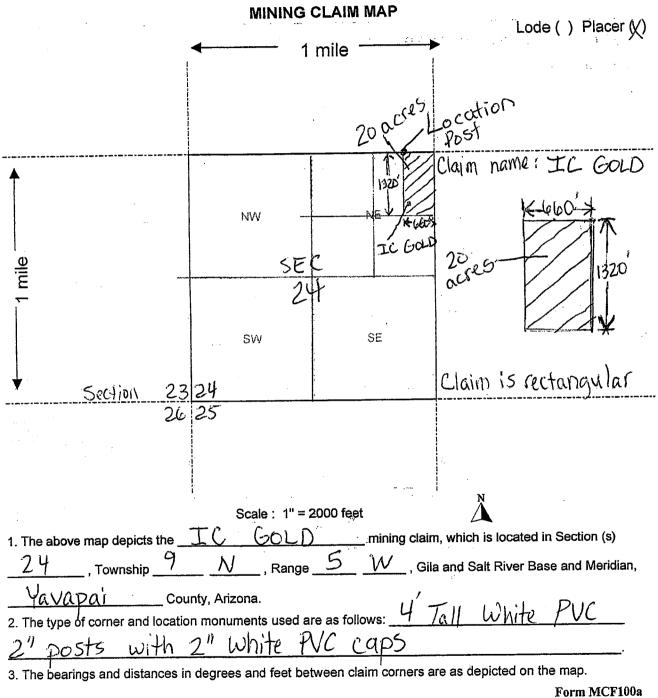

e survey marker that is in the                                          | ne center o                   | <u>f</u> sectiu                 | 212       |
|                                                                                | west                          |                                 |           |
| DATED AND POSTED on the ground this 5th day of Novem                           | ber, 2015.                    |                                 |           |
| LOCATOR (S) Donortan Achugen                                                   |                               |                                 |           |
| V                                                                              |                               | Form MC<br>Revised July         |           |

.



Revised July 2005

#### DEPARTMENT OF INTERIOR BUREAU OF LAND MANAGEMENT

Input Parameters for Geographic Report with Land

System Id = CR

Admin State = AZ

Geo State =

#### **Casetype Begins With**

#### Case Disp Txt = AUTHORIZED, CANCELLED, EXPIRED, PENDING, REJECTED, RELINQUISHED, VOID, WITHDRAWN

Mer Twp Rng =

Section =

Mtrs = 14 0090N 0050W 024, 14 0090N 0050W 999

Commodity =

Commodity Txt =

Pending Org =

Pend Org Decode =

Total Rows Returned: 3

NO WARRANTY IS MADE BY BLM FOR USE OF THE DATA FOR PURPOSES NOT INTENDED BY BLM RUN TIME: 09:36 AM

Adm State: AZ

#### UNITED STATES DEPARTMENT OF INTERIOR BUREAU OF LAND MANAGEMENT GEOGRAPHIC REPORT WITH LAND Sorted by Serial Number

| Serial Numb<br>Total Case A |                  | D    |       |       |             |