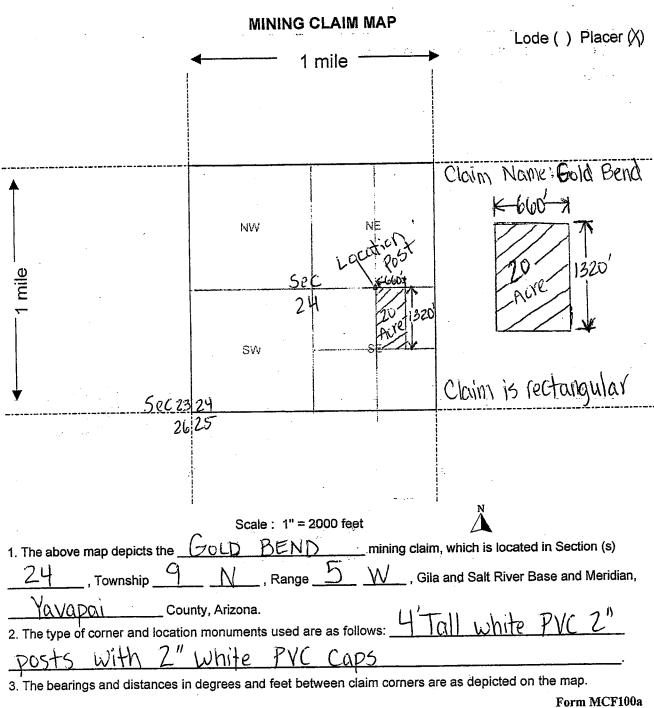

HOENIX. A

Space above this line for Recorders use No affidavit of value is required under A.R.S. 11ARS 1134A) QUIT CLAIM DEED EFFECTIVE NOVEMBER 1, 2018

For consideration of FIFTEEN DOLLARS and other valuable considerations, we, RONALD POSEY, MARY POSEY (COLLECTIVELY, GRANTOR) do hereby quit-claim to RICHARD RADONICH all rights, title or interest in the following real property situated in Yavapai County, Arizona the following unpatented Federal Placer Mining Claim, together with all rights and privileges appurtenant thereto (collectively, the claim), GOLD BEND, AMC 434563 LOCATED IN TOWNSHIP 9N, RANGE 5W, SECTION 24 AS RECORDED AS RECEPTION NUMBER 2015-0053273 IN THE YAVAPAI COUNTY RECORDERS OFFICE OF THE GILA AND SALT RIVER BASE AND MERIDIAN LOCATED IN THE WEST ½ OF THE NE ¼ OF THE SE ¼ OF SECTION 24, TOWNSHIP 9N, RANGE 5W