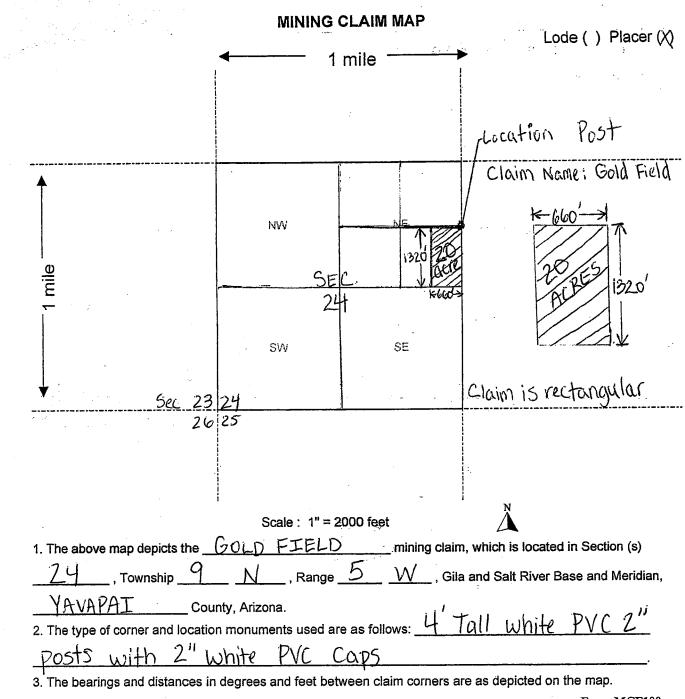

DONOVAN SCHUYLER (COLLECTIVELY, "GRANTOR"), DO

HEREBY QUIT-CLAIM TO BRYAN GARVER, AND WAYNE GARVER

ALL RIGHT, TITLE OR INTEREST IN THE FOLLOWING REAL PROPERTY SITUATED IN YAVAPAI COUNTY, ARIZONA: THE FOLLOWING UNPATENTED FEDERAL PLACER MINING CLAIM, TOGETHER WITH ALL RIGHTS AND PRIVILEGES APPURTENANT THERETO (COLLECTIVELY, THE "CLAIM"), GOLD FIELD, AMC 434564 LOCATED IN TOWNSHIP 9N, RANGE 5W, SECTION 24 ASRECORDED AS RECEPTION NUMBER 2015-0053274 IN THE YAVAPAI COUNTY RECORDERS OFFICE OF THE GILA AND SALT RIVER BASE AND MERIDIAN LOCATED IN THE EAST 1/2 OF THE SE 1/4 OF THE NE1/4 OF SECTION 24, TOWNSHIP 9N, RANGE 5W.